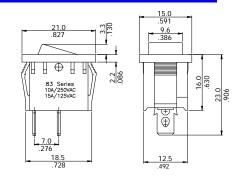

### **Outline Dimensions:**

#### **Recommended Panel Cutout:**

#### PANEL HOLE DIMENSION TABLE

2

2

|            | <u>-</u> Z - | X <panel thickness=""></panel> | Υ                           | Z                    |
|------------|--------------|--------------------------------|-----------------------------|----------------------|
| Panel Hole |              | 0.75~1.25mm                    | <b>19.2</b> <sup>+0.1</sup> | 13.0-0.1             |
|            |              | 1.25~2.0mm                     | 19.3 <sup>+0.1</sup>        | 13.0 <sup>+0.1</sup> |
| Y          |              |                                |                             |                      |