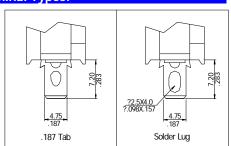

A/250VAC \ \ 5A/125VAC$ 2=4A/250VAC、8A/125VAC

3=6A/250VAC, 10A/125VAC

Typical Part No.

83

5=6A/250VAC~ 6=10A/250VAC、15A/125VAC 4=8A/250VAC 13A/125VAC

4. Terminal:

1=.187 Tab 2=Solder Lug

# 5. Case Color:

2= White 3= Gray 4= Ivory 1= Black

#### 6. Rocker Color:

1=White 2= Black 3=Royal Blue 4=Red 5=Yellow 6=Gray

### 7. Marking Option:

See Marking Drawing For Detail

#### Ordering Note:

Some option illustrated below are not listed in the "Ordering Information" chart above. Options denoted by "Special Order" in their descriptions are only offered on a special order basis. Other base and button colors and intermediate amp ratings are also available on a special order basis. Due to ongoing technological advances, consult factory for certification specifics.

# **Terminal Types:**



# **Marking Options:**