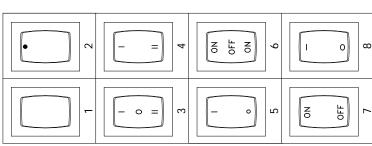

# **Marking Options:**

#### Ordering Information:

| <b>1. Model N</b> 83 | 0:         |             |                 |               |
|----------------------|------------|-------------|-----------------|---------------|
| 2. Switch F          | unction:   |             |                 |               |
| 1=ON-OFF             | 2=(ON)-OFF | 3=ON-OFF-ON | 4=(ON)-OFF-(ON) | 5=ON-OFF-(ON) |

7=(ON)-ON 6=ON-ON

3. Rating:

 $1 = 2A/250VAC \ \ 5A/125VAC$ 2=4A/250VAC、8A/125VAC

3=6A/250VAC, 10A/125VAC

Typical Part No.

83

5=6A/250VAC~ 6=10A/250VAC、15A/125VAC 4=8A/250VAC 13A/125VAC

4. Terminal: